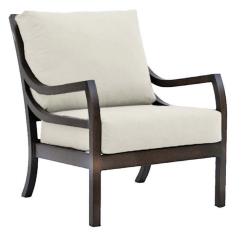

## Club Chair

FN46101CRB

Seat Height\*: 17" w/cushion

Overall Height: 35.5"

Arm Height: 25"

Depth: 35.5"

Width: 28"

Weight: 42 LBS

Frame: Aluminum Finish: Country Brown