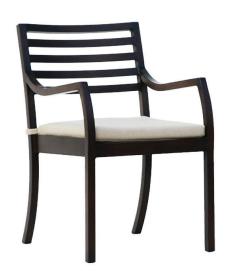

## MADISON Dining Arm Chair

Frame: Aluminum
Finish: Country Brown

## FN46112CRB

Seat Height\*: 19" w/cushion

Overall Height: 34.5"

Arm Height: 25"

Depth: 25"

Width: 22.5"

Weight: 22 LBS

## **TECHNICAL INFORMATION**

- Sleek, uniquely shaped, and slanted back
- Featured with rustproof extruded aluminum power coating & brushed scratch resistance finish
- Madison offers in deep seat selection, living, dining, barset & adjustable lounger for selection
- Modular design provides flexibility and elegance
- Madison can match with other Ratana Table Tops (Arlington) & Bases (Hamilton & Montreal)
- Interlocking system for attaching sectional pieces with one another
- Avoid contact with seawater/saltwater for a long period of time
- For outdoor use only