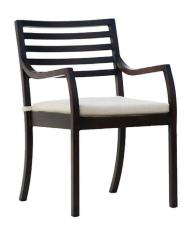

## Dining Arm Chair

### FN46112CRB

Seat Height\*: 19" w/cushion

Overall Height: 34.5"

Arm Height: 25"

Depth: 25"

Width: 22.5"

Weight: 22 LBS

Frame: Aluminum Finish: Country Brown