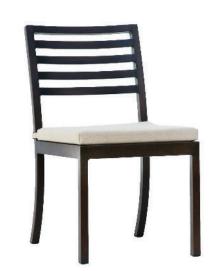

## MADISON Dining Side Chair

Frame: Aluminum
Finish: Country Brown

## FN46111CRB

Seat Height\*: 19" w/cushion

Overall Height: 34.5"

Depth: 25"

Width: 19"

Weight: 17 LBS

## **TECHNICAL INFORMATION**

- Sleek, uniquely shaped, and slanted back
- Featured with rustproof extruded aluminum power coating & brushed scratch resistance finish
- Madison offers in deep seat selection, living, dining, barset & adjustable lounger for selection
- Modular design provides flexibility and elegance
- Madison can match with other Ratana Table Tops (Arlington) & Bases (Hamilton & Montreal)
- Interlocking system for attaching sectional pieces with one another
- Avoid contact with seawater/saltwater for a long period of time
- For outdoor use only