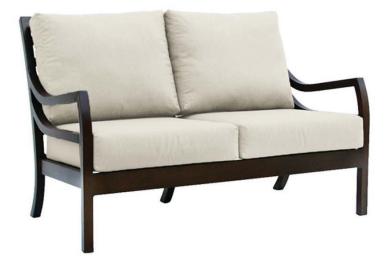

## MADISON Love Seat

Frame: Aluminum Finish: Country Brown

## FN46102CRB

Seat Height\*: 17" w/cushion

Overall Height: 35.5"

Arm Height: 25"

Depth: 35.5"

Width: 52.75"

Weight: 64 LBS

## TECHNICAL INFORMATION

- Sleek, uniquely shaped, and slanted back
- Featured with rustproof extruded aluminum power coating & brushed scratch resistance finish
- Madison offers in deep seat selection, living, dining, barset & adjustable lounger for selection
- Modular design provides flexibility and elegance
- Madison can match with other Ratana Table Tops (Arlington) & Bases (Hamilton & Montreal)
- Interlocking system for attaching sectional pieces with one another
- Avoid contact with seawater/saltwater for a long period of time
- For outdoor use only