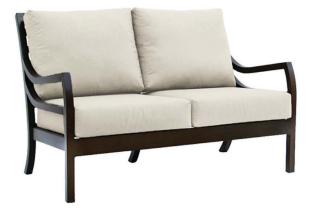

## RATANA

Love Seat

FN46102CRB

Seat Height\*: 17" w/cushion

Overall Height: 35.5"

Arm Height: 25"

Depth: 35.5"

Width: 52.75"

Weight: 64 LBS

Frame: Aluminum Finish: Country Brown