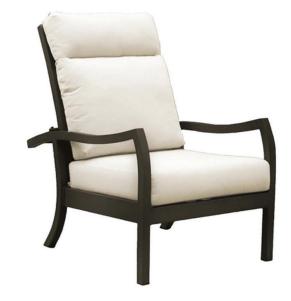

## MADISON Morris Chair

Frame: Aluminum Finish: Country Brown

## FN46113CRB

Seat Height\*: 17" w/cushion

Overall Height: 40"

Arm Height: 25"

Depth: 38.5"

Width: 28"

Weight: 44 LBS

## TECHNICAL INFORMATION

- Sleek, uniquely shaped, and slanted back
- Featured with rustproof extruded aluminum power coating & brushed scratch resistance finish
- Madison offers in deep seat selection, living, dining, barset & adjustable lounger for selection
- Modular design provides flexibility and elegance
- Madison can match with other Ratana Table Tops (Arlington) & Bases (Hamilton & Montreal)
- Interlocking system for attaching sectional pieces with one another
- Avoid contact with seawater/saltwater for a long period of time
- For outdoor use only