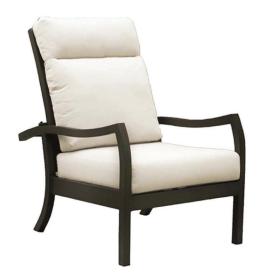

## Morris Chair

FN46113CRB

Seat Height\*: 17" w/cushion

Overall Height: 40"

Arm Height: 25"

Depth: 38.5"

Width: 28"

Weight: 44 LBS

Frame: Aluminum Finish: Country Brown