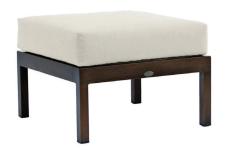

## Ottoman

FN46116CRB

Frame: Aluminum
Finish: Country Brown

Seat Height\*: 17" w/cushion

Overall Height: 12"

Depth: 25"

Width: 25"

Weight: 20 LBS

Toll Free Phone: Toll Free Fax: Email: Website: 886.919.181 888.880.8209 sales@ratana.com www.ratana.com