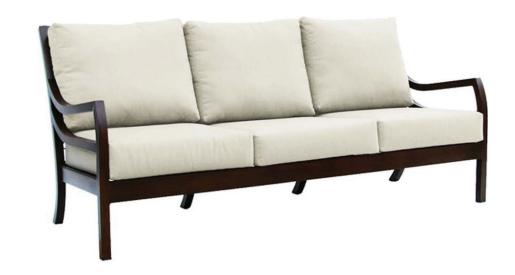

## **MADISON** Sofa

## FN46103CRB

Seat Height\*: 17" w/cushion

Overall Height: 35.5"

Arm Height: 25"

Depth: 35.5"

Width: 77.5"

Weight: 88 LBS

## TECHNICAL INFORMATION

- Sleek, uniquely shaped, and slanted back
- Featured with rustproof extruded aluminum power coating & brushed scratch resistance finish
- Madison offers in deep seat selection, living, dining, barset & adjustable lounger for selection
- Modular design provides flexibility and elegance
- Madison can match with other Ratana Table Tops (Arlington) & Bases (Hamilton & Montreal)
- Interlocking system for attaching sectional pieces with one another
- Avoid contact with seawater/saltwater for a long period of time
- For outdoor use only