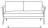

## **MADISON** Sofa

## FN46103CRB

Seat Height\*: 17" w/cushion

Overall Height: 35.5"

Arm Height: 25"

Depth: 35.5"

Width: 77.5"

Weight: 88 LBS

## TECHNICAL INFORMATION

- Sleek, uniquely shaped, and slanted back
- Featured with rustproof extruded aluminum power coating & brushed scratch resistance finish
- Madison offers in deep seat selection, living, dining, barset & adjustable lounger for selection
- Modular design provides flexibility and elegance
- Madison can match with other Ratana Table Tops (Arlington) & Bases (Hamilton & Montreal)
- Interlocking system for attaching sectional pieces with one another
- Avoid contact with seawater/saltwater for a long period of time
- For outdoor use only