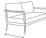

## **MADISON** Sofa

## FN46103CRB

Seat Height\*: 17" w/cushion

Overall Height: 35.5"

Arm Height: 25"

Depth: 35.5"

Width: 77.5"

Weight: 88 LBS

## TECHNICAL INFORMATION

- Sleek, uniquely shaped, and slanted back
- Featured with rustproof extruded aluminum power coating & brushed scratch resistance finish
- Madison offers in deep seat selection, living, dining, barset & adjustable lounger for selection
- Modular design provides flexibility and elegance
- Madison can match with other Ratana Table Tops (Arlington) & Bases (Hamilton & Montreal)
- Interlocking system for attaching sectional pieces with one another
- Avoid contact with seawater/saltwater for a long period of time
- For outdoor use only