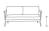

## **MADISON** Sofa

## FN46103CRB

Seat Height\*: 17" w/cushion

Overall Height: 35.5"

Arm Height: 25"

Depth: 35.5"

Width: 77.5"

Weight: 88 LBS

## TECHNICAL INFORMATION

- Sleek, uniquely shaped, and slanted back
- Featured with rustproof extruded aluminum power coating & brushed scratch resistance finish
- Madison offers in deep seat selection, living, dining, barset & adjustable lounger for selection
- Modular design provides flexibility and elegance
- Madison can match with other Ratana Table Tops (Arlington) & Bases (Hamilton & Montreal)
- Interlocking system for attaching sectional pieces with one another
- Avoid contact with seawater/saltwater for a long period of time
- For outdoor use only