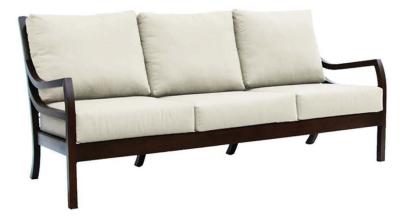

## RATANA

Sofa

FN46103CRB

Seat Height\*: 17" w/cushion

Overall Height: 35.5"

Arm Height: 25"

Depth: 35.5"

Width: 77.5"

Weight: 88 LBS

Frame: Aluminum Finish: Country Brown