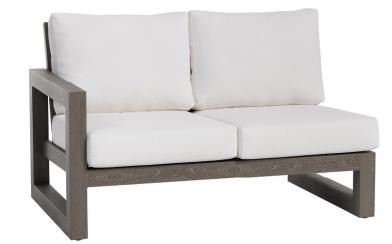

## MILANO 2-Seater Left Arm

Frame: Aluminum Finish: Pearl Grey

## FN64352PGR-L

Seat Height\*: 18" w/cushion

Overall Height: 33.5"

Arm Height: 24.75"

Depth: 36.5"

Width: 55"

Weight: 115 LBS