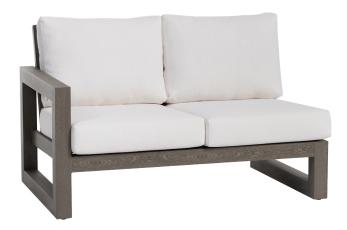

## 2- Seater Left Arm

FN64352PGR-L

Seat Height\*: 18" w/cushion

Overall Height: 33.5"

Arm Height: 24.75"

Depth: 36.5"

Width: 55"

Weight: 115 LBS

Frame: Aluminum Finish: Pearl Grey