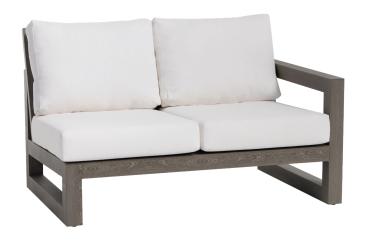

## 2-Seater Right Arm

FN64352PGR-R

Seat Height\*: 18" w/cushion

Arm Height: 24.75"

Overall Height: 33.5"

Depth: 36.5"

Width: 55"

Weight: 115 LBS

Frame: Aluminum Finish: Pearl Grey