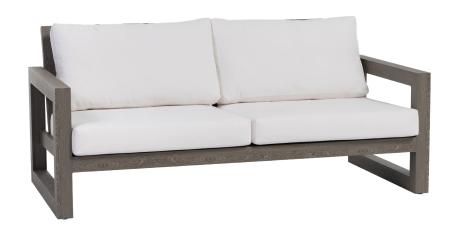

## 2.5-Seater Sofa

### FN64303PGR

Seat Height\*: 18" w/cushion

Overall Height: 33.5"

Arm Height: 24.75"

Depth: 36.5"

Width: 76"

Weight: 155 LBS

Frame: Aluminum Finish: Pearl Grey

#### **TECHNICAL INFORMATION**

- Finishes: Pearl Grey PGR
- Frame: Aluminum
- Simple, classic and geometric design, provide a natural look that is inviting and sophisticated
- The pieces are grand and solid contructed with impressive weight
- A collection with comfort and stability
- Generous pieces with 3 inches square aluminum arm and sled legs
- Modular design of sectional provides flexibility and style
- Chairs with wood grain and weathered finished aluminum