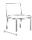

## MILANO Chair (w/o Arm)

Frame: Aluminum Finish: Pearl Grey

## FN64353PGR-C

Seat Height\*: 18" w/cushion

Overall Height: 33.5"

Depth: 36.5"

Width: 26"

Weight: 64 LBS

## **TECHNICAL INFORMATION**

- Finishes: Pearl Grey PGR
- Frame: Aluminum
- Simple, classic and geometric design, provide a natural look that is inviting and sophisticated
- The pieces are grand and solid contructed with impressive weight
- A collection with comfort and stability
- Generous pieces with 3 inches square aluminum arm and sled legs
- Modular design of sectional provides flexibility and style
- Chairs with wood grain and weathered finished aluminum

- Chair with slanted back and seat panel dropping inwards to offer great comfort
- Wood grain finished alum coffee and end table with shelf (Cubo)
- Interlocking system to secure sectional pieces
- Pearl Grey aluminum color can match with Cubo
- Max. weight load: 350 LBS per seat
- Contract quality
- For outdoor use only