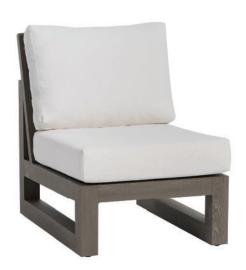

## MILANO Chair (w/o Arm)

Frame: Aluminum Finish: Pearl Grey

## FN64353PGR-C

Seat Height\*: 18" w/cushion

Overall Height: 33.5"

Depth: 36.5"

Width: 26"

Weight: 64 LBS

## **TECHNICAL INFORMATION**

- Finishes: Pearl Grey PGR
- Frame: Aluminum
- Simple, classic and geometric design, provide a natural look that is inviting and sophisticated
- The pieces are grand and solid contructed with impressive weight
- A collection with comfort and stability
- Generous pieces with 3 inches square aluminum arm and sled legs
- Modular design of sectional provides flexibility and style
- Chairs with wood grain and weathered finished aluminum