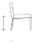

## MILANO Chair (w/o Arm)

Frame: Aluminum Finish: Pearl Grey

## FN64353PGR-C

Seat Height\*: 18" w/cushion

Overall Height: 33.5"

Depth: 36.5"

Width: 26"

Weight: 64 LBS

## **TECHNICAL INFORMATION**

- Finishes: Pearl Grey PGR
- Frame: Aluminum
- Simple, classic and geometric design, provide a natural look that is inviting and sophisticated
- The pieces are grand and solid contructed with impressive weight
- A collection with comfort and stability
- Generous pieces with 3 inches square aluminum arm and sled legs
- Modular design of sectional provides flexibility and style
- Chairs with wood grain and weathered finished aluminum

- Chair with slanted back and seat panel dropping inwards to offer great comfort
- Wood grain finished alum coffee and end table with shelf (Cubo)
- Interlocking system to secure sectional pieces
- Pearl Grey aluminum color can match with Cubo
- Max. weight load: 350 LBS per seat
- Contract quality
- For outdoor use only