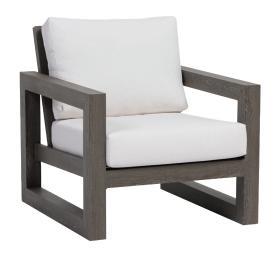

### Club Chair

#### FN64301PGR

Seat Height\*: 18" w/cushion

Overall Height: 33.5"

Arm Height: 24.75"

Depth: 36.5"

Width: 32"

Weight: 75 LBS

## TECHNICAL INFORMATION

- Finishes: Pearl Grey PGR
- Frame: Aluminum
- Simple, classic and geometric design, provide a natural look that is inviting and sophisticated
- The pieces are grand and solid contructed with impressive weight
- A collection with comfort and stability
- Generous pieces with 3 inches square aluminum arm and sled legs
- Modular design of sectional provides flexibility and style
- Chairs with wood grain and weathered finished aluminum

- Chair with slanted back and seat panel dropping inwards to offer great comfort.
- Wood grain finished alum coffee and end table with shelf (Cubo)
- Interlocking system to secure sectional pieces
- Pearl Grey aluminum color can match with Cubo
- Max. weight load: 350 LBS per seat
- Contract quality
- For outdoor use only