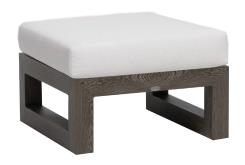

## Ottoman

### FN64316PGR

Seat Height\*: 18" w/cushion

Overall Height: 12"

Depth: 26"

Width: 26"

Weight: 34 LBS

#### **TECHNICAL INFORMATION**

- Finishes: Pearl Grey PGR
- Frame: Aluminum
- Simple, classic and geometric design, provide a natural look that is inviting and sophisticated
- The pieces are grand and solid contructed with impressive weight
- A collection with comfort and stability
- Generous pieces with 3 inches square aluminum arm and sled legs
- Modular design of sectional provides flexibility and style
- Chairs with wood grain and weathered finished aluminum