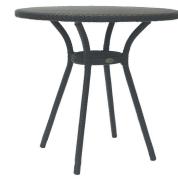

## MISCELLANEOUS Universal 32" Bistro Table w/Mesh Support (KD)

Frame: Aluminum Finish: Brown

Frame: Resin Finish: Leather Antique Brown (7.5mm)

## FN33115LAB

Width: 32" (DIA)

Overall Height: 29"

Weight: 18 LBS

## **TECHNICAL INFORMATION**

- Sturdy aluminum frame, with premium Leather Antique Brown finish (6.5mm)
- With mesh surface support
- Ideal bistro table for balcony
- Matching color with Palm Harbor collection and other LAB collections
- For outdoor use only