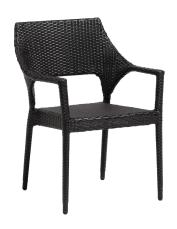

## Stacking Arm Chair

### FN28312ALAB

Seat Height\*: 17"

Overall Height: 33"

Arm Height: 25"

Depth: 22"

Width: 21.5"

Weight: 14 LBS

Frame: Resir

Finish: Leather Antique Brown (7.5mm)

#### **TECHNICAL INFORMATION**

- Finishes: Leather Antique Brown LAB 7.5mm
- Frame: Aluminum & Resin
- Sleek, clean and open design
- Aluminum leg caps
- Matching color with Palm Harbor collection
- Max. weight load: 350 LBS per seat
- Contract quality
- For outdoor use only