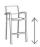

## FN42944GRO-B | FN42944TEK-B

Seat Height\*: 30.5"

Overall Height: 46"

Arm Height: 38.5"

Depth: 23.5"

Width: 22.5"

Weight: 19 LBS