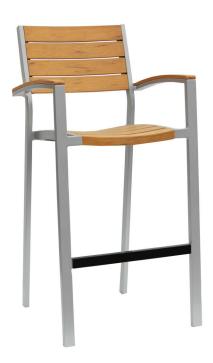

## NEW MIRAGE Bar Chair w/Arm (stackable)

Frame: Aluminum Finish: Silver

Frame: Durawood Finish: Grey Oak

Frame: Durawood Finish: Teak

## FN42944GRO-B | FN42944TEK-B

Seat Height\*: 30.5"

Overall Height: 46"

Arm Height: 38.5"

Depth: 23.5"

Width: 22.5"

Weight: 19 LBS

## **TECHNICAL INFORMATION**

- Contract graded Aluminum Frame
- Silver Frame Durawood Teak or Grey Oak Color Slat, virtually maintenance-free
- Stackable for easy storage
- With matching Side/Bar (with or without Arm) Chairs and Durawood tops Table
- With matching Side/Bar (with or without Arm) Chairs and Durawood tops Table
- Maximum Weight Load: 350 LBS
- For outdoor use only