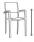

## NEW MIRAGE Bar Chair w/Arm (stackable)

Frame: Aluminum Finish: Silver

Frame: Durawood Finish: Grey Oak

Frame: Durawood Finish: Teak

## FN42944GRO-B | FN42944TEK-B

Seat Height\*: 30.5"

Overall Height: 46"

Arm Height: 38.5"

Depth: 23.5"

Width: 22.5"

Weight: 19 LBS