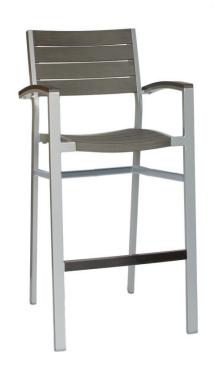

## NEW MIRAGE Bar Chair w/Arm (stackable)

Frame: Aluminum Finish: Silver

Frame: Durawood Finish: Grey Oak

Frame: Durawood Finish: Teak

## FN42944GRO-B | FN42944TEK-B

Seat Height\*: 30.5"

Overall Height: 46"

Arm Height: 38.5"

Depth: 23.5"

Width: 22.5"

Weight: 19 LBS

## **TECHNICAL INFORMATION**

- Contract graded Aluminum Frame
- Silver Frame Durawood Teak or Grey Oak Color Slat, virtually maintenance-free
- Stackable for easy storage
- With matching Side/Bar (with or without Arm) Chairs and Durawood tops Table
- With matching Side/Bar (with or without Arm) Chairs and Durawood tops Table
- Maximum Weight Load: 350 LBS
- For outdoor use only