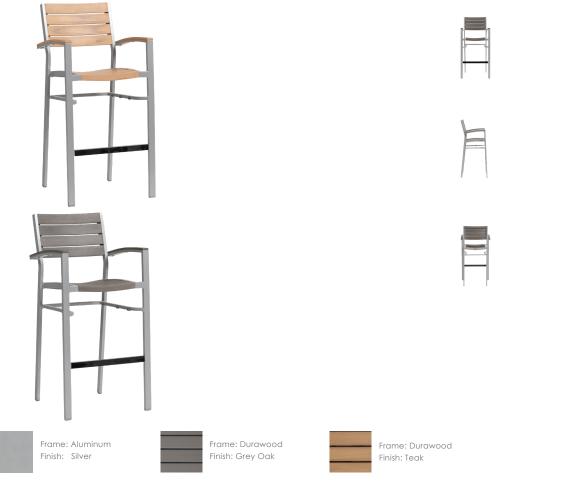

## Bar Chair w/Arm (Stackable)

### FN42944GRO-B | FN42944TEK-B

Seat Height\*: 30.5"

Overall Height: 46"

Arm Height: 38.5"

Depth: 23.5"

Width: 22.5"

Weight: 19 LBS

#### TECHNICAL INFORMATION

- Contract graded Aluminum Frame
- Silver Frame Durawood Teak or Grey Oak Color Slat, virtually maintenance-free
- Stackable for easy storage
- With matching Side/Bar (with or without Arm) Chairs and Durawood tops Table
- With matching Side/Bar (with or without Arm) Chairs and Durawood tops Table
- Maximum Weight Load: 350 LBS
- For outdoor use only