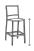

## NEW MIRAGE Bar Chair w/o Arm (stackable)

## FN42941GRO-B | FN42941TEK-B

Seat Height\*: 30.5"

Overall Height: 46"

Depth: 23.5"

Width: 18.5"

Weight: 16 LBS