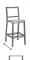

## NEW MIRAGE Bar Chair w/o Arm (stackable)

## FN42941GRO-B | FN42941TEK-B

Seat Height\*: 30.5"

Overall Height: 46"

Depth: 23.5"

Width: 18.5"

Weight: 16 LBS