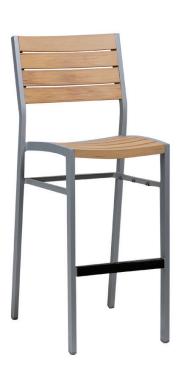

## NEW MIRAGE Bar Chair w/o Arm (stackable)

## FN42941GRO-B | FN42941TEK-B

Seat Height\*: 30.5"

Overall Height: 46"

Depth: 23.5"

Width: 18.5"

Weight: 16 LBS

## **TECHNICAL INFORMATION**

- Contract graded Aluminum Frame
- Silver Frame Durawood Teak or Grey Oak Color Slat, virtually maintenance-free
- Stackable for easy storage
- With matching Side/Bar (with or without Arm) Chairs and Durawood tops Table
- With matching Side/Bar (with or without Arm) Chairs and Durawood tops Table
- Maximum Weight Load: 350 LBS
- For outdoor use only