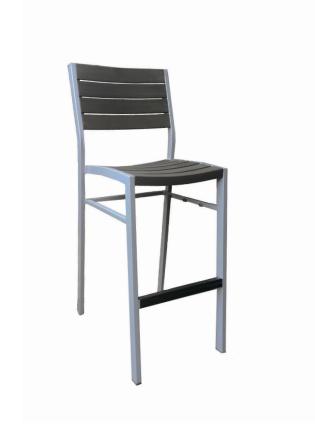

## NEW MIRAGE Bar Chair w/o Arm (stackable)

## FN42941GRO-B | FN42941TEK-B

Seat Height\*: 30.5"

Overall Height: 46"

Depth: 23.5"

Width: 18.5"

Weight: 16 LBS

## **TECHNICAL INFORMATION**

- Contract graded Aluminum Frame
- Silver Frame Durawood Teak or Grey Oak Color Slat, virtually maintenance-free
- Stackable for easy storage
- With matching Side/Bar (with or without Arm) Chairs and Durawood tops Table
- With matching Side/Bar (with or without Arm) Chairs and Durawood tops Table
- Maximum Weight Load: 350 LBS
- For outdoor use only