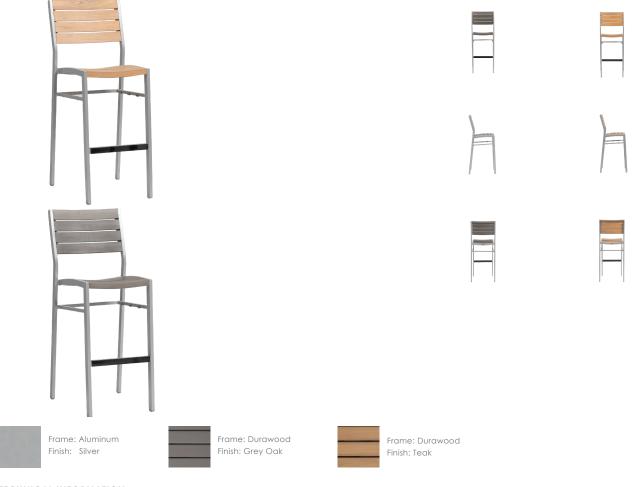

### Bar Chair w/o Arm (Stackable)

#### FN42941GRO-B | FN42941TEK-B

Seat Height\*: 30.5"

Overall Height: 46"

Depth: 23.5"

Width: 18.5"

Weight: 16 LBS

#### **TECHNICAL INFORMATION**

- Contract graded Aluminum Frame
- Silver Frame Durawood Teak or Grey Oak Color Slat, virtually maintenance-free
- Stackable for easy storage
- With matching Side/Bar (with or without Arm) Chairs and Durawood tops Table
- With matching Side/Bar (with or without Arm) Chairs and Durawood tops Table
- Maximum Weight Load: 350 LBS
- For outdoor use only