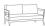

## NEW MIRAGE Bench (stackable)

Frame: Aluminum Finish: Silver

Frame: Durawood Finish: Grey Oak

Frame: Durawood Finish: Teak

## FN42947GRO | FN42947TEK

Seat Height\*: 17.25"

Overall Height: 33.5"

Arm Height: 25"

Depth: 22.5"

Width: 71"

Weight: 40 LBS