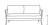

## NEW MIRAGE Bench (stackable)

Frame: Aluminum Finish: Silver

Frame: Durawood Finish: Grey Oak

Frame: Durawood Finish: Teak

## FN42947GRO | FN42947TEK

Seat Height\*: 17.25"

Overall Height: 33.5"

Arm Height: 25"

Depth: 22.5"

Width: 71"

Weight: 40 LBS