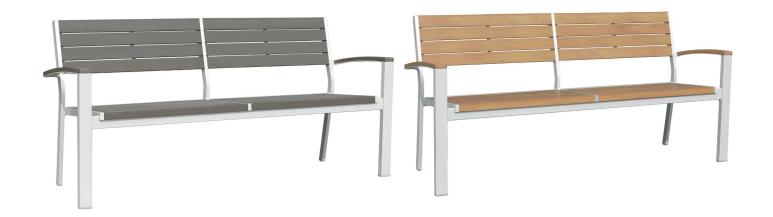

## NEW MIRAGE Bench (stackable)

Frame: Aluminum Finish: Silver

Frame: Durawood Finish: Grey Oak

Frame: Durawood Finish: Teak

## FN42947GRO | FN42947TEK

Seat Height\*: 17.25"

Overall Height: 33.5"

Arm Height: 25"

Depth: 22.5"

Width: 71"

Weight: 40 LBS

## TECHNICAL INFORMATION

- Contract graded Aluminum Frame
- Silver Frame Durawood Teak or Grey Oak Color Slat, virtually maintenance-free
- Stackable for easy storage
- With matching Side/Bar (with or without Arm) Chairs and Durawood tops Table
- With matching Side/Bar (with or without Arm) Chairs and Durawood tops Table
- Maximum Weight Load: 350 LBS
- For outdoor use only