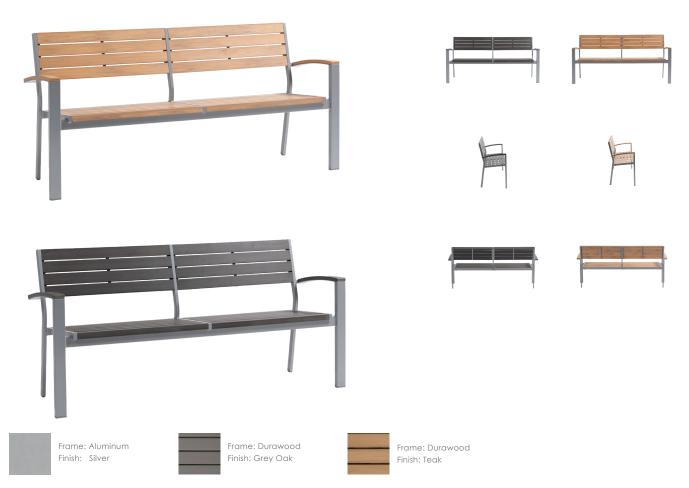

## Bench (Stackable)

### FN42947GRO | FN42947TEK

Seat Height\*: 17.25"

Overall Height: 33.5"

Arm Height: 25"

Depth: 22.5"

Width: 71"

Weight: 40 LBS

#### TECHNICAL INFORMATION

- Contract graded Aluminum Frame
- Silver Frame Durawood Teak or Grey Oak Color Slat, virtually maintenance-free
- Stackable for easy storage
- With matching Side/Bar (with or without Arm) Chairs and Durawood tops Table
- With matching Side/Bar (with or without Arm) Chairs and Durawood tops Table
- Maximum Weight Load: 350 LBS
- For outdoor use only