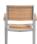

### Stacking Arm Chair (Stackable)

#### FN42912GRO | FN42912TEK

Frame: Durawood Finish: Grey Oak

Frame: Durawood Finish: Teak

#### **TECHNICAL INFORMATION**

- Contract graded Aluminum Frame
- Silver Frame Durawood Teak or Grey Oak Color Slat, virtually maintenance-free
- Stackable for easy storage
- With matching Side/Bar (with or without Arm) Chairs and Durawood tops Table
- With matching Side/Bar (with or without Arm) Chairs and Durawood tops Table
- Maximum Weight Load: 350 LBS
- For outdoor use only