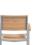

### Stacking Arm Chair (Stackable)

#### FN42912GRO | FN42912TEK

Frame: Durawood Finish: Grey Oak

Frame: Durawood Finish: Teak

#### **TECHNICAL INFORMATION**

- Contract graded Aluminum Frame
- Silver Frame Durawood Teak or Grey Oak Color Slat, virtually maintenance-free
- Stackable for easy storage
- With matching Side/Bar (with or without Arm) Chairs and Durawood tops Table
- With matching Side/Bar (with or without Arm) Chairs and Durawood tops Table
- Maximum Weight Load: 350 LBS
- For outdoor use only