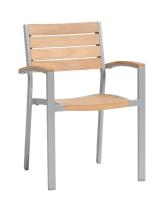

### Stacking Arm Chair (Stackable)

#### FN42912GRO | FN42912TEK

Frame: Durawood Finish: Grey Oak

Frame: Durawood Finish: Teak