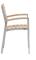

### Stacking Arm Chair (Stackable)

#### FN42912GRO | FN42912TEK

Frame: Durawood Finish: Grey Oak

Frame: Durawood Finish: Teak

#### **TECHNICAL INFORMATION**

- Contract graded Aluminum Frame
- Silver Frame Durawood Teak or Grey Oak Color Slat, virtually maintenance-free
- Stackable for easy storage
- With matching Side/Bar (with or without Arm) Chairs and Durawood tops Table
- With matching Side/Bar (with or without Arm) Chairs and Durawood tops Table
- Maximum Weight Load: 350 LBS
- For outdoor use only

Overall Height: 33.5"

Arm Height: 25"

Depth: 21.5"

Width: 22.5"

Weight: 15 LBS

Toll Free Phone: Toll Free Fax: Email: Website:

886.919.181 888.880.8209 sales@ratana.com www.ratana.com