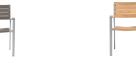

### Stacking Arm Chair (Stackable)

#### FN42912GRO | FN42912TEK

Frame: Durawood Finish: Grey Oak

Frame: Durawood Finish: Teak

#### **TECHNICAL INFORMATION**

- Contract graded Aluminum Frame
- Silver Frame Durawood Teak or Grey Oak Color Slat, virtually maintenance-free
- Stackable for easy storage
- With matching Side/Bar (with or without Arm) Chairs and Durawood tops Table
- With matching Side/Bar (with or without Arm) Chairs and Durawood tops Table
- Maximum Weight Load: 350 LBS
- For outdoor use only

Overall Height: 33.5"

Arm Height: 25"

Depth: 21.5"

Width: 22.5"

Weight: 15 LBS

Toll Free Phone: Toll Free Fax: Email: Website:

886.919.181 888.880.8209 sales@ratana.com www.ratana.com