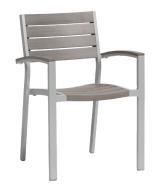

### Stacking Arm Chair (Stackable)

#### FN42912GRO | FN42912TEK

Frame: Durawood Finish: Grey Oak

Frame: Durawood Finish: Teak