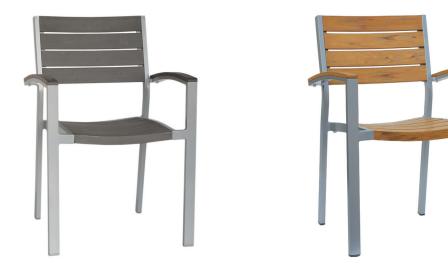

## NEW MIRAGE Stacking Arm Chair (stackable)

## RATANA

F

Frame: Aluminum Finish: Silver Frame: Durawood Finish: Grey Oak

Frame: Durawood Finish: Teak

## **TECHNICAL INFORMATION**

- Contract graded Aluminum Frame
- Silver Frame Durawood Teak or Grey Oak Color Slat, virtually maintenance-free
- Stackable for easy storage
- With matching Side/Bar (with or without Arm) Chairs and Durawood tops Table
- With matching Side/Bar (with or without Arm) Chairs and Durawood tops Table
- Maximum Weight Load: 350 LBS
- For outdoor use only