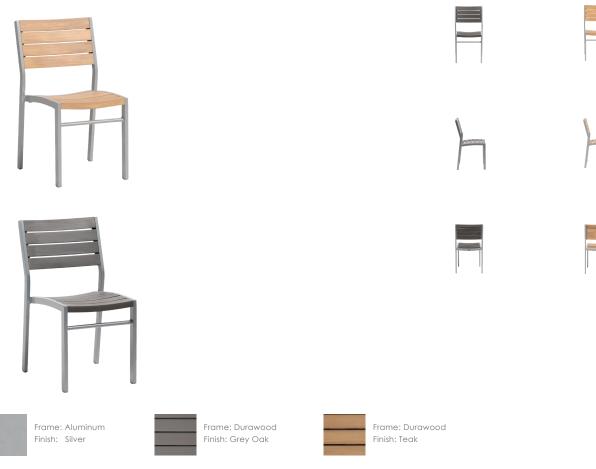

### Stacking Side Chair (Stackable)

#### FN42911GRO | FN42911TEK

Seat Height\*: 17.25"

Overall Height: 33.5"

Depth: 21.5"

Width: 18.5"

Weight: 12 LBS

#### TECHNICAL INFORMATION

- Contract graded Aluminum Frame
- Silver Frame Durawood Teak or Grey Oak Color Slat, virtually maintenance-free
- Stackable for easy storage
- With matching Side/Bar (with or without Arm) Chairs and Durawood tops Table
- With matching Side/Bar (with or without Arm) Chairs and Durawood tops Table
- Maximum Weight Load: 350 LBS
- For outdoor use only