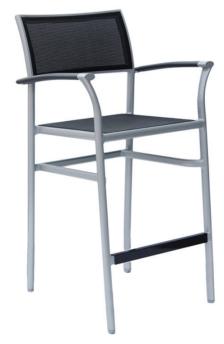

## NEW ROMA SLING Bar Chair w/Aluminum Arm (Stackable)

Frame: Aluminum Finish: Silver

Weave: Sling Finish: Black (2x2)

## FN36544ABLK

Seat Height\*: 29"

Overall Height: 44.5"

Arm Height: 37.5"

Depth: 22.5"

Width: 23"

Weight: 16 LBS

## **TECHNICAL INFORMATION**

- Sturdy structured aluminum frame
- Counter & Bar Chairs are fully stackable
- Counter & Bar Chairs are strengthened with extra brace support
- Textile Sling in 4x4 weaving pattern provides strong structure and support
- Maximum Weight Load: 350 LBS
- For outdoor use only