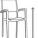

## NEW ROMA SLING Bar Chair w/Aluminum Arm (Stackable)

Frame: Aluminum Finish: Silver

Weave: Sling Finish: Black (2x2)

## FN36544ABLK

Seat Height\*: 29"

Overall Height: 44.5"

Arm Height: 37.5"

Depth: 22.5"

Width: 23"

Weight: 16 LBS

## **TECHNICAL INFORMATION**

- Sturdy structured aluminum frame
- Counter & Bar Chairs are fully stackable
- Counter & Bar Chairs are strengthened with extra brace support
- Textile Sling in 4x4 weaving pattern provides strong structure and support
- Maximum Weight Load: 350 LBS
- For outdoor use only