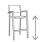

## NEW ROMA SLING Bar Chair w/Aluminum Arm (Stackable)

Frame: Aluminum Finish: Silver

Weave: Sling Finish: Black (2x2)

## FN36544ABLK

Seat Height\*: 29"

Overall Height: 44.5"

Arm Height: 37.5"

Depth: 22.5"

Width: 23"

Weight: 16 LBS

## **TECHNICAL INFORMATION**

- Sturdy structured aluminum frame
- Counter & Bar Chairs are fully stackable
- Counter & Bar Chairs are strengthened with extra brace support
- Textile Sling in 4x4 weaving pattern provides strong structure and support
- Maximum Weight Load: 350 LBS
- For outdoor use only