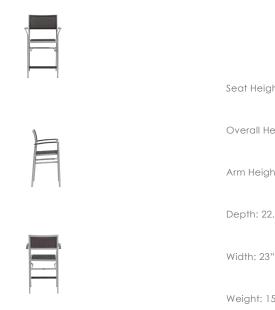

### FN36546ABLK

Seat Height\*: 24"

Overall Height: 40"

Arm Height: 32.5"

Depth: 22.5"

Weight: 15 LBS

Frame: Aluminum Finish: Silver