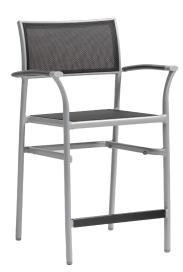

## Counter Chair w/Aluminum Arm (Stackable)

### FN36546ABLK

Seat Height\*: 24"

Overall Height: 40"

Arm Height: 32.5"

Depth: 22.5"

Weight: 15 LBS

Frame: Aluminum Finish: Silver

#### **TECHNICAL INFORMATION**

- Sturdy structured aluminum frame w/Aluminum Arm
- Counter & Bar Chairs are fully stackable
- Counter & Bar Chairs are strengthened with extra brace support
- Textilene Sling in 4x4 weaving pattern provides strong structure and support
- Maximum Weight Load: 350 LBS
- For outdoor use only