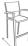

## NEW ROMA SLING Counter Chair w/Aluminum Arm (Stackable) RATANA

Frame: Aluminum Finish: Silver

Weave: Sling Finish: Black (2x2)

## FN36546ABLK

Seat Height\*: 24"

Overall Height: 40"

Arm Height: 32.5"

Depth: 22.5"

Width: 23"

Weight: 15 LBS

## **TECHNICAL INFORMATION**

- Sturdy structured aluminum frame w/Aluminum Arm
- Counter & Bar Chairs are fully stackable
- Counter & Bar Chairs are strengthened with extra brace support
- Textilene Sling in 4x4 weaving pattern provides strong structure and support
- Maximum Weight Load: 350 LBS
- For outdoor use only