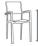

## NEW ROMA SLING Counter Chair w/Aluminum Arm (Stackable) RATANA

Frame: Aluminum Finish: Silver

Weave: Sling Finish: Black (2x2)

## FN36546ABLK

Seat Height\*: 24"

Overall Height: 40"

Arm Height: 32.5"

Depth: 22.5"

Width: 23"

Weight: 15 LBS

## **TECHNICAL INFORMATION**

- Sturdy structured aluminum frame w/Aluminum Arm
- Counter & Bar Chairs are fully stackable
- Counter & Bar Chairs are strengthened with extra brace support
- Textilene Sling in 4x4 weaving pattern provides strong structure and support
- Maximum Weight Load: 350 LBS
- For outdoor use only