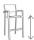

## NEW ROMA SLING Counter Chair w/Aluminum Arm (Stackable) RATANA

Frame: Aluminum Finish: Silver

Weave: Sling Finish: Black (2x2)

## FN36546ABLK

Seat Height\*: 24"

Overall Height: 40"

Arm Height: 32.5"

Depth: 22.5"

Width: 23"

Weight: 15 LBS

## **TECHNICAL INFORMATION**

- Sturdy structured aluminum frame w/Aluminum Arm
- Counter & Bar Chairs are fully stackable
- Counter & Bar Chairs are strengthened with extra brace support
- Textilene Sling in 4x4 weaving pattern provides strong structure and support
- Maximum Weight Load: 350 LBS
- For outdoor use only