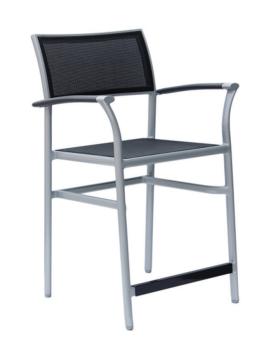

## NEW ROMA SLING Counter Chair w/Aluminum Arm (Stackable) RATANA

Frame: Aluminum Finish: Silver

Weave: Sling Finish: Black (2x2)

## FN36546ABLK

Seat Height\*: 24"

Overall Height: 40"

Arm Height: 32.5"

Depth: 22.5"

Width: 23"

Weight: 15 LBS

## **TECHNICAL INFORMATION**

- Sturdy structured aluminum frame w/Aluminum Arm
- Counter & Bar Chairs are fully stackable
- Counter & Bar Chairs are strengthened with extra brace support
- Textilene Sling in 4x4 weaving pattern provides strong structure and support
- Maximum Weight Load: 350 LBS
- For outdoor use only