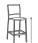

## FN36540BLK

Seat Height\*: 24"

Overall Height: 40"

Depth: 22"

Width: 18.5"

Weight: 13 LBS