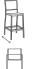

## FN36540BLK

Seat Height\*: 24"

Overall Height: 40"

Depth: 22"

Width: 18.5"

Weight: 13 LBS