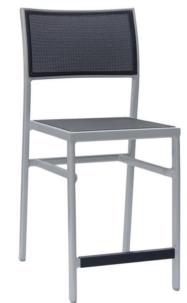

## NEW ROMA SLING Counter Chair w/o Arm (Stackable)

## RATANA

Frame: Aluminum Finish: Silver

Weave: Sling Finish: Black (2x2)

## FN36540BLK

Seat Height\*: 24"

Overall Height: 40"

Depth: 22"

Width: 18.5"

Weight: 13 LBS

## **TECHNICAL INFORMATION**

- Sturdy structured aluminum frame
- Counter & Bar Chairs are fully stackable
- Counter & Bar Chairs are strengthened with extra brace support
- Textile Sling in 4x4 weaving pattern provides strong structure and support
- Maximum Weight Load: 350 LBS
- For outdoor use only