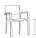

## NEW ROMA SLING Stacking Arm Chair w/Aluminum Arm (stackable)

Frame: Aluminum Finish: Silver

Weave: Sling Finish: Black (2x2)

## FN36512ABLK

Seat Height\*: 17"

Overall Height: 35"

Arm Height: 25.5"

Depth: 23"

Width: 24"

Weight: 12 LBS

## **TECHNICAL INFORMATION**

- Sturdy structured aluminum frame w/Aluminum Arm
- Counter & Bar Chairs are fully stackable
- Counter & Bar Chairs are strengthened with extra brace support
- Textilene Sling in 4x4 weaving pattern provides strong structure and support
- Maximum Weight Load: 350 LBS
- For outdoor use only