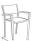

## FN36512ABLK

Seat Height\*: 17"

Overall Height: 35"

Arm Height: 25.5"

Depth: 23"

Width: 24"

Weight: 12 LBS