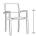

## NEW ROMA SLING Stacking Arm Chair w/Aluminum Arm (stackable)

Frame: Aluminum Finish: Silver

Weave: Sling Finish: Black (2x2)

## FN36512ABLK

Seat Height\*: 17"

Overall Height: 35"

Arm Height: 25.5"

Depth: 23"

Width: 24"

Weight: 12 LBS

## **TECHNICAL INFORMATION**

- Sturdy structured aluminum frame w/Aluminum Arm
- Counter & Bar Chairs are fully stackable
- Counter & Bar Chairs are strengthened with extra brace support
- Textilene Sling in 4x4 weaving pattern provides strong structure and support
- Maximum Weight Load: 350 LBS
- For outdoor use only