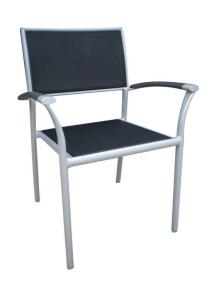

## NEW ROMA SLING Stacking Arm Chair w/Aluminum Arm (stackable)

Frame: Aluminum Finish: Silver

Weave: Sling Finish: Black (2x2)

## FN36512ABLK

Seat Height\*: 17"

Overall Height: 35"

Arm Height: 25.5"

Depth: 23"

Width: 24"

Weight: 12 LBS