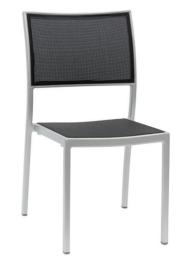

## NEW ROMA SLING Stacking Side Chair (stackable)

## RATANA

Frame: Aluminum Finish: Silver

Weave: Sling Finish: Black (2x2)

## **FN36511BLK**

Depth: 20.5"

Width: 18.25"

Weight: 10 LBS

## **TECHNICAL INFORMATION**

- Sturdy structured aluminum frame
- Counter & Bar Chairs are fully stackable
- Counter & Bar Chairs are strengthened with extra brace support
- Textile Sling in 4x4 weaving pattern provides strong structure and support
- Maximum Weight Load: 350 LBS
- For outdoor use only