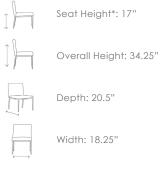

## NEW ROMA SLING Stacking Side Chair (stackable)

## RATANA

Frame: Aluminum Finish: Silver



Weave: Sling Finish: Black (2x2)

## **FN36511BLK**





Depth: 20.5"

Width: 18.25"

Weight: 10 LBS



## **TECHNICAL INFORMATION**

- Sturdy structured aluminum frame
- Counter & Bar Chairs are fully stackable
- Counter & Bar Chairs are strengthened with extra brace support
- Textile Sling in 4x4 weaving pattern provides strong structure and support
- Maximum Weight Load: 350 LBS
- For outdoor use only

Toll Free Phone: Toll Free Fax: Email: Website:

886.919.1881 888.880.8209 sales@ratana.com www.ratana.com