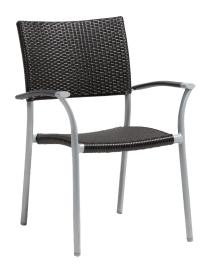

## Stacking Arm Chair w/Aluminum Armrest (Stackable)

### FN22612ALAB

Seat Height\*: 17"

Overall Height: 35"

Arm Height: 25.5"

Depth: 23"

Width: 24"

Weight: 12 LBS

Weave: Resin Finish: Leather Antique Brown (7.5mm) Frame: Aluminum Finish: Black

#### TECHNICAL INFORMATION

- Sturdy structured aluminum frame
- Counter & Bar Chairs are fully stackable
- Counter & Bar Chairs are strengthened with extra brace support
- Textile Sling in 4x4 weaving pattern provides strong structure and support
- Maximum Weight Load: 350 LBS
- For outdoor use only