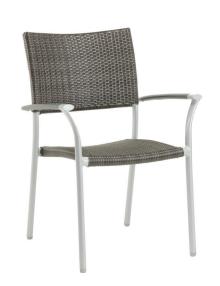

## NEW ROMA Stacking Arm Chair w/ Aluminum Armrest (stackable)

Frame: Aluminum Finish: Silver

Weave: Resin Finish: Leather Antique Brown (7.5mm)

## FN22612ALAB

Seat Height\*: 17"

Overall Height: 35"

Arm Height: 25.5"

Depth: 23"

Width: 24"

Weight: 12 LBS

## **TECHNICAL INFORMATION**

- Reinforced structured aluminum frame, Premium resin 6.5mm
- Stackable
- Legs feature oval-shaped unique design
- Matching color with Palm Harbor and all other Leather Antique Brown collections
- Maximum Weight Load: 350 LBS
- For outdoor use only