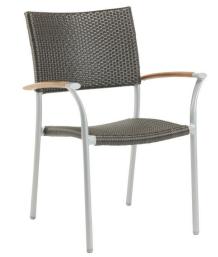

## NEW ROMA Stacking Arm Chair w/ Durawood Armrest (stackable)

## RATANA

Frame: Aluminum Finish: Silver

Weave: Resin Finish: Leather Antique Brown (7.5mm)

## **TECHNICAL INFORMATION**

- Reinforced structured aluminum frame, Premium resin 6.5mm
- Stackable
- Legs feature oval-shaped unique design
- Matching color with Palm Harbor and all other Leather Antique Brown collections
- Maximum Weight Load: 350 LBS
- For outdoor use only