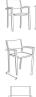

## FN22612DLAB

Seat Height\*: 17"

Overall Height: 35"

Arm Height: 25.5"

Depth: 23"

Width: 24"

Weight: 12 LBS

## **TECHNICAL INFORMATION**

- Reinforced structured aluminum frame, Premium resin 6.5mm
- Stackable
- Legs feature oval-shaped unique design
- Matching color with Palm Harbor and all other Leather Antique Brown collections
- Maximum Weight Load: 350 LBS
- For outdoor use only