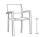

## FN22612DLAB

Seat Height\*: 17"

Overall Height: 35"

Arm Height: 25.5"

Depth: 23"

Width: 24"

Weight: 12 LBS