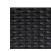

### FN22612DLAB

Seat Height\*: 17"

Overall Height: 35"

Arm Height: 25.5"

Depth: 23"

Width: 24"

Weight: 12 LBS

Weave: Resin Finish: Leather Antique Brown (7.5mm)