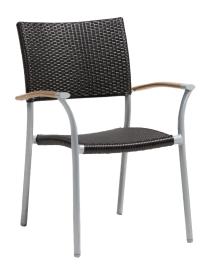

## Stacking Arm Chair w/Durawood Armrest (Stackable)

### FN22612DLAB

Seat Height\*: 17"

Overall Height: 35"

Arm Height: 25.5"

Depth: 23"

Width: 24"

Weight: 12 LBS

Weave: Resin Finish: Leather Antique Brown (7.5mm)