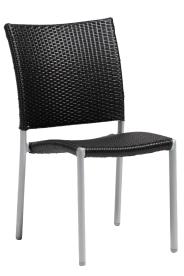

## Stacking Side Chair (Stackable)

FN22611LAB

Seat Height\*: 17" Overall Height: 34.5" Depth: 21" Width: 19.5" Weight: 10 LBS

Frame: Aluminum Finish: Silver

Weave: Resin Finish: Leather Antique Brown (7.5mm)