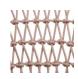

## RATANA

Frame: Aluminum Finish: Ash Grey

Frame: Durarope™ Finish: Lava Grey

Frame: Aluminum Finish: Whitewash

Frame: Durarope™ Finish: Pink

## TECHNICAL INFORMATION

- Weave: Durarope™ Lava Grey LAG, Pink PNK
- Frame: Aluminum Ash Grey ASG, Whitewash WHT
- Criss-cross rope weaving with tapered round legs
- Aluminum with powder coating, hand brushed surface and protective top coating
- Ratana Durarope™ is made of Polypropylene (PP) and Polyolefin
- UV and weather resistant knitted Durarope™
- Durarope<sup>™</sup> has a Grey Scale result of 4 after 3,000 hours of UV testing
- The maximum tensile strength at each rope is 280 LBF
- Max. weight load: 350 LBS per seat
- Contract quality
- For outdoor use only