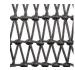

## RATANA

Frame: Aluminum Finish: Ash Grey

Frame: Durarope™ Finish: Lava Grey

Frame: Aluminum Finish: Whitewash

Frame: Durarope™ Finish: Pink

## TECHNICAL INFORMATION

- Weave: Durarope™ Lava Grey LAG, Pink PNK
- Frame: Aluminum Ash Grey ASG, Whitewash WHT
- Criss-cross rope weaving with tapered round legs
- Aluminum with powder coating, hand brushed surface and protective top coating
- Ratana Durarope™ is made of Polypropylene (PP) and Polyolefin
- UV and weather resistant knitted Durarope™
- Durarope<sup>™</sup> has a Grey Scale result of 4 after 3,000 hours of UV testing
- The maximum tensile strength at each rope is 280 LBF
- Max. weight load: 350 LBS per seat
- Contract quality
- For outdoor use only