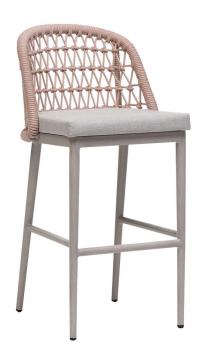

## POINCIANA Bar Chair

## RATANA

Frame: Aluminum Finish: Ash Grey

Frame: Durarope™ Finish: Lava Grey

Frame: Aluminum Finish: Whitewash

Frame: Durarope™ Finish: Pink

## FN61341LAG | FN61341PNK

Seat Height\*:30.75" w/cushion

Overall Height:43"

Depth: 23"

Width: 22"

Weight: 19 LBS

## TECHNICAL INFORMATION

- Weave: Durarope™ Lava Grey LAG, Pink PNK
- Frame: Aluminum Ash Grey ASG, Whitewash WHT
- Criss-cross rope weaving with tapered round legs
- Aluminum with powder coating, hand brushed surface and protective top coating
- Ratana Durarope™ is made of Polypropylene (PP) and Polyolefin
- UV and weather resistant knitted Durarope™
- Durarope<sup>™</sup> has a Grey Scale result of 4 after 3,000 hours of UV testing
- The maximum tensile strength at each rope is 280 LBF
- Max. weight load: 350 LBS per seat
- Contract quality
- For outdoor use only