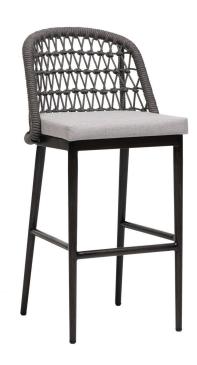

## POINCIANA Bar Chair

## RATANA

Frame: Aluminum Finish: Ash Grey

Frame: Durarope™ Finish: Lava Grey

Frame: Aluminum Finish: Whitewash

Frame: Durarope™ Finish: Pink

## FN61341LAG | FN61341PNK

Seat Height\*:30.75" w/cushion

Overall Height:43"

Depth: 23"

Width: 22"

Weight: 19 LBS

## TECHNICAL INFORMATION

- Weave: Durarope™ Lava Grey LAG, Pink PNK
- Frame: Aluminum Ash Grey ASG, Whitewash WHT
- Criss-cross rope weaving with tapered round legs
- Aluminum with powder coating, hand brushed surface and protective top coating
- Ratana Durarope™ is made of Polypropylene (PP) and Polyolefin
- UV and weather resistant knitted Durarope™
- Durarope<sup>™</sup> has a Grey Scale result of 4 after 3,000 hours of UV testing
- The maximum tensile strength at each rope is 280 LBF
- Max. weight load: 350 LBS per seat
- Contract quality
- For outdoor use only