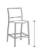

## FN61341LAG | FN61341PNK

Seat Height\*:30.75" w/cushion

Overall Height:43"

Depth: 23"

Width: 22"

Weight: 19 LBS