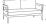

## PARK LANE 2-Seater Left Arm

Frame: Aluminum Finish: Whitewash

## FN44852LWHT

Seat Height\*: 17.5" w/cushion

Overall Height: 33.5"

Arm Height: 25"

Depth: 32.5"

Width: 53"

Weight: 54 LBS