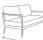

## PARK LANE 2-Seater Left Arm

Frame: Aluminum Finish: Whitewash

## FN44852LWHT

Seat Height\*: 17.5" w/cushion

Overall Height: 33.5"

Arm Height: 25"

Depth: 32.5"

Width: 53"

Weight: 54 LBS