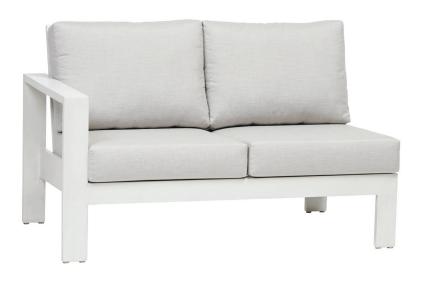

## PARK LANE 2-Seater Left Arm

Frame: Aluminum Finish: Whitewash

## FN44852LWHT

Seat Height\*: 17.5" w/cushion

Overall Height: 33.5"

Arm Height: 25"

Depth: 32.5"

Width: 53"

Weight: 54 LBS

## **TECHNICAL INFORMATION**

- Finishes: Whitewash WHT
- Frame: Aluminum
- Aluminum with powder coating, hand brushed surface and protective top coating
- Modular design of sectional provides flexibility and style
- Interlocking system to secure sectional pieces
- Contract quality
- For outdoor use only