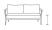

## PARK LANE 2-Seater Left Arm

Frame: Aluminum Finish: Whitewash

## FN44852LWHT

Seat Height\*: 17.5" w/cushion

Overall Height: 33.5"

Arm Height: 25"

Depth: 32.5"

Width: 53"

Weight: 54 LBS