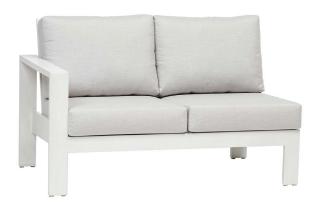

## 2-Seater Left Arm

### FN44852LWHT

Seat Height\*: 17.5" w/cushion

Overall Height: 33.5"

Arm Height: 25"

Depth: 32.5"

Width: 53"

Weight: 54 LBS

Frame: Aluminum Finish: Whitewash