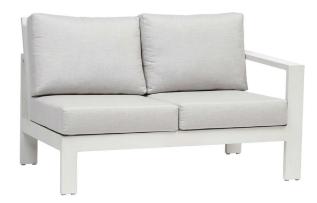

### 2-Seater Right Arm

#### **FN44852RWHT**

Seat Height\*: 17.5" w/cushion

Overall Height: 33.5"

Arm Height: 25"

Depth: 32.5"

Width: 53"

Weight: 54 LBS

Frame: Aluminum Finish: Whitewash

#### TECHNICAL INFORMATION

- Finishes: Whitewash WHT
- Frame: Aluminum
- Aluminum with powder coating, hand brushed surface and protective top coating
- Modular design of sectional provides flexibility and style
- Interlocking system to secure sectional pieces
- Contract quality
- For outdoor use only