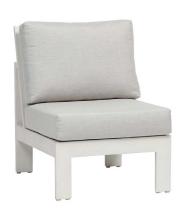

## Chair w/o Arm

### FN44853CWHT

Seat Height\*: 17.5" w/cushion

Overall Height: 33.5"

Depth: 32.5"

Width: 24.5"

Weight: 33 LBS

Frame: Aluminum
Finish: Whitewash

#### TECHNICAL INFORMATION

- Finishes: Whitewash WHT
- Frame: Aluminum
- Aluminum with powder coating, hand brushed surface and protective top coating
- Modular design of sectional provides flexibility and style
- Interlocking system to secure sectional pieces
- Contract quality
- For outdoor use only