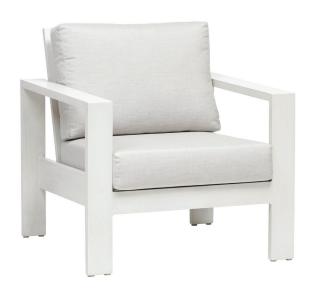

## PARK LANE Club Chair

Frame: Aluminum Finish: Whitewash

## FN44801WHT

Seat Height\*: 17.5" w/cushion

Overall Height: 33.5"

Arm Height: 25"

Depth: 32.5"

Width: 32"

Weight: 40 LBS

## TECHNICAL INFORMATION

- Finishes: Whitewash WHT
- Frame: Aluminum
- Aluminum with powder coating, hand brushed surface and protective top coating
- Modular design of sectional provides flexibility and style
- Interlocking system to secure sectional pieces
- Contract quality
- For outdoor use only