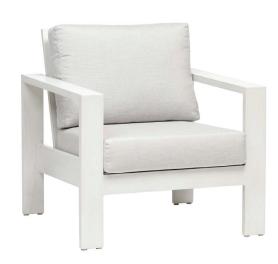

## Club Chair

### FN44801WHT

Seat Height\*: 17.5" w/cushion

Overall Height: 33.5"

Arm Height: 25"

Depth: 32.5"

Width: 32"

Weight: 40 LBS

Frame: Aluminum Finish: Whitewash

#### TECHNICAL INFORMATION

- Finishes: Whitewash WHT
- Frame: Aluminum
- Aluminum with powder coating, hand brushed surface and protective top coating
- Modular design of sectional provides flexibility and style
- Interlocking system to secure sectional pieces
- Contract quality
- For outdoor use only