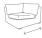

## PARK LANE Curved Corner

Frame: Aluminum Finish: Whitewash

## **FN44853VWHT**

Seat Height\*: 17.5" w/cushion

Overall Height: 33.5"

Depth: 34.25"

Width: 57.5"

Weight: 57 LBS