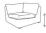

## PARK LANE Curved Corner

Frame: Aluminum Finish: Whitewash

## **FN44853VWHT**

Seat Height\*: 17.5" w/cushion

Overall Height: 33.5"

Depth: 34.25"

Width: 57.5"

Weight: 57 LBS