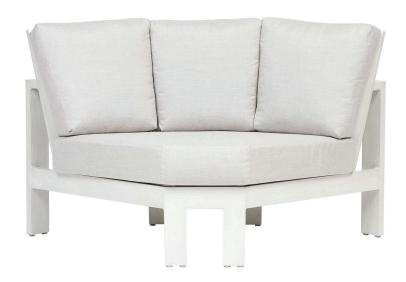

## PARK LANE Curved Corner

Frame: Aluminum Finish: Whitewash

## **FN44853VWHT**

Seat Height\*: 17.5" w/cushion

Overall Height: 33.5"

Depth: 34.25"

Width: 57.5"

Weight: 57 LBS

## **TECHNICAL INFORMATION**

- Finishes: Whitewash WHT
- Frame: Aluminum
- Aluminum with powder coating, hand brushed surface and protective top coating
- Modular design of sectional provides flexibility and style
- Interlocking system to secure sectional pieces
- Contract quality
- For outdoor use only