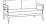

## PARK LANE Love Seat

Frame: Aluminum Finish: Whitewash

## FN44802WHT

Seat Height\*: 17.5" w/cushion

Overall Height: 33.5"

Arm Height: 25"

Depth: 32.5"

Width: 56.75"

Weight: 58 LBS