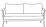

## PARK LANE Love Seat

Frame: Aluminum Finish: Whitewash

## FN44802WHT

Seat Height\*: 17.5" w/cushion

Overall Height: 33.5"

Arm Height: 25"

Depth: 32.5"

Width: 56.75"

Weight: 58 LBS