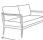

## PARK LANE Love Seat

Frame: Aluminum Finish: Whitewash

## FN44802WHT

Seat Height\*: 17.5" w/cushion

Overall Height: 33.5"

Arm Height: 25"

Depth: 32.5"

Width: 56.75"

Weight: 58 LBS