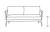

## PARK LANE Love Seat

Frame: Aluminum Finish: Whitewash

## FN44802WHT

Seat Height\*: 17.5" w/cushion

Overall Height: 33.5"

Arm Height: 25"

Depth: 32.5"

Width: 56.75"

Weight: 58 LBS