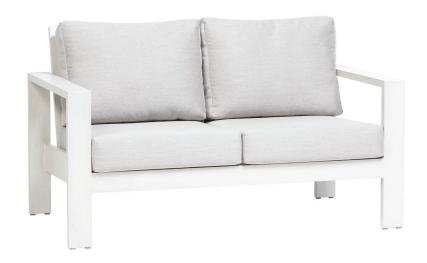

## PARK LANE Love Seat

Frame: Aluminum Finish: Whitewash

## FN44802WHT

Seat Height\*: 17.5" w/cushion

Overall Height: 33.5"

Arm Height: 25"

Depth: 32.5"

Width: 56.75"

Weight: 58 LBS

## **TECHNICAL INFORMATION**

- Finishes: Whitewash WHT
- Frame: Aluminum
- Aluminum with powder coating, hand brushed surface and protective top coating
- Modular design of sectional provides flexibility and style
- Interlocking system to secure sectional pieces
- Contract quality
- For outdoor use only