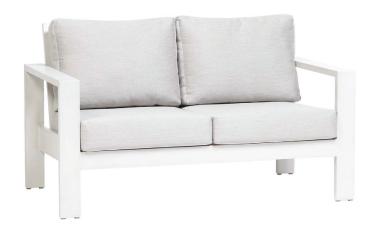

## Love Seat

### FN44802WHT

Seat Height\*: 17.5" w/cushion

Overall Height: 33.5"

Arm Height: 25"

Depth: 32.5"

Width: 56.75"

Weight: 58 LBS

Frame: Aluminum Finish: Whitewash

#### TECHNICAL INFORMATION

- Finishes: Whitewash WHT
- Frame: Aluminum
- Aluminum with powder coating, hand brushed surface and protective top coating
- Modular design of sectional provides flexibility and style
- Interlocking system to secure sectional pieces
- Contract quality
- For outdoor use only